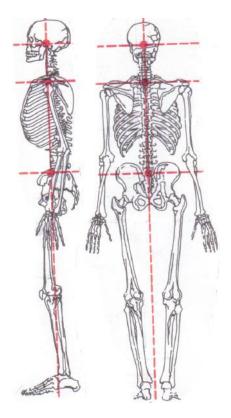

## **Plumb Line**

A plumb line is an imaginary line that goes through the center of your physical body. Some people have a hard time imagining what this would look like so we have found pictures of a plumb line. The main thing to consider is that it is straight and in the center of your being. When you sense the plumb line is off center, just imagine grabbing the line and bring it back to where it should be. Also check the plumb line in between each chakra for there are times that the line may curve or bow in or out. We have also included imaginary lines at the shoulder and hips, this is also something for you to check from time to time.